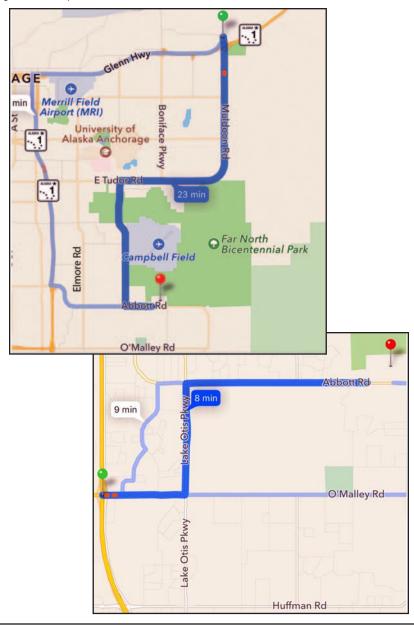

# SERVICE HIGH SCHOOL

5577 Abbott Rd Anchorage, Alaska 99507

THESE SHOWS WILL BE HELD OUTDOORS - UNBENCHED

PUPPY EXTRAVAGANZA . Saturday BRED-BY-EXHIBITOR EXTRAVAGANZA . Sunday

Sponsored in part by

**ENTRY FEES** (including 50 cent AKC recording fee and \$3.00 AKC Event Service Fee) When a dog is entered in more than one class, the highest priced class is considered the first entry